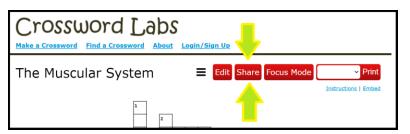

- 6. Click "Save and Finish" when done.
- 7. Make sure you bookmark the page or email it to yourself.
- 8. On the webpage that comes up, click the "Share" button.

9. On the pop up message that comes up which is titled "**Share This Crossword Puzzle**", click "Copy" next to the "Focus Mode URL".