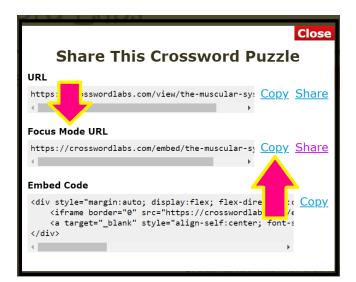

- 6. Click "Save and Finish" when done.
- 7. Make sure you bookmark the page or email it to yourself.
- 8. On the webpage that comes up, click the "Share" button.

9. On the pop up message that comes up which is titled "**Share This Crossword Puzzle**", click "Copy" next to the "Focus Mode URL".

10. Send this link to me via the Private Message associated with this classwork in Google classroom.