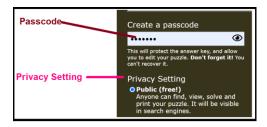

## **CREATE A CROSSWORD PUZZLE**

Go to: <u>https://crosswordlabs.com/</u>

- 1. Create a title for your crossword puzzle
- 2. Enter the word, a space and then clue. One word/clue pair per line.

- 3. Use **<u>15</u>** words (and their definitions) from the chapter on the Muscular system
- 4. Create a password for your puzzle to protect your answer key and allow you to edit. Email your password to yourself so you don't lose it.
- 5. Set "Privacy Setting" to Public.

- 6. Click "Save and Finish" when done.
- 7. Make sure you bookmark the page or email it to yourself.
- 8. On the webpage that comes up, click the "Share" button.

9. On the pop up message that comes up which is titled "**Share This Crossword Puzzle**", click "Copy" next to the "Focus Mode URL".