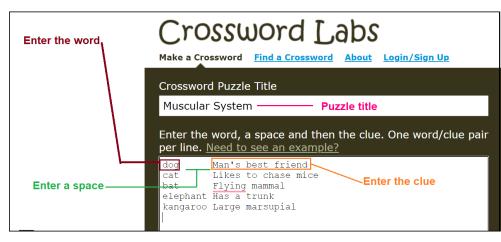

## **CREATE A CROSSWORD PUZZLE**

Go to: <u>https://crosswordlabs.com/</u>

- 1. Create a title for your crossword puzzle
- 2. Enter the word, a space and then clue. One word/clue pair per line.

- 3. Use **<u>15</u>** words (and their definitions) from the chapter on the Muscular system
- 4. Create a password for your puzzle to protect your answer key and allow you to edit. Email your password to yourself so you don't lose it.
- 5. Set "Privacy Setting" to Public.

- 6. Click "Save and Finish" when done.
- 7. Make sure you bookmark the page or email it to yourself.
- 8. On the webpage that comes up, click the "Share" button.

9. On the pop up message that comes up which is titled "**Share This Crossword Puzzle**", click "Copy" next to the "Focus Mode URL".